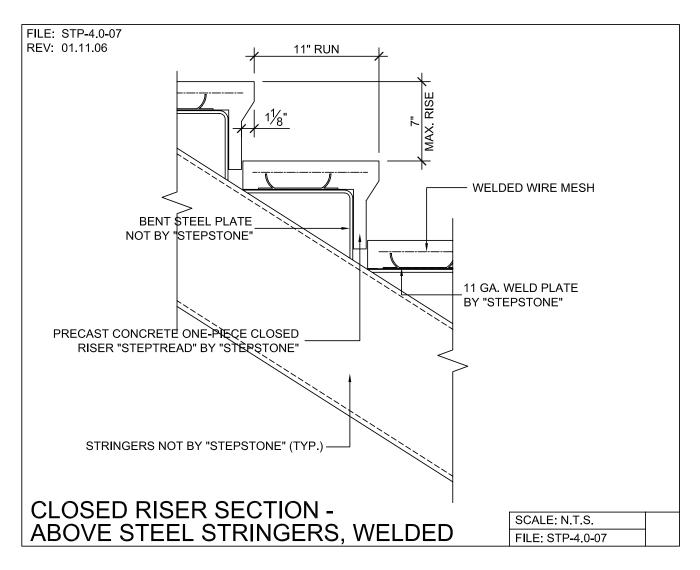

Detail

CALARC® DIVISION

Steel Stringer System - Support Details

PRECAST CONCRETE TREADS, LANDINGS, AND BALCONIES SHOWN ON PLANS SHALL BE FROM THE "STEPTREAD" SYSTEM BY "STEPSTONE, INC." OF GARDENA, CA. FOR STEEL OR WOOD CONSTRUCTION. THE MANUFACTURER IS TO SUPPLY ALL PRECAST CONCRETE PARTS WITH EACH "STEPTREAD" AND FEATURING EITHER CAST IN THREADED INSERTS FOR BOLTING OR AN EMBEDDED BOTTOM WELD PLATE FOR WELDING. ALL REINFORCING AND CONNECTIONS WILL BE ZINC PLATED. ONLY ITEMS NOTED BY "STEPSTONE, INC." SHALL BE FURNISHED BY "STEPSTONE, INC." SUCH ITEMS SHALL BE INSTALLED BY OTHERS.